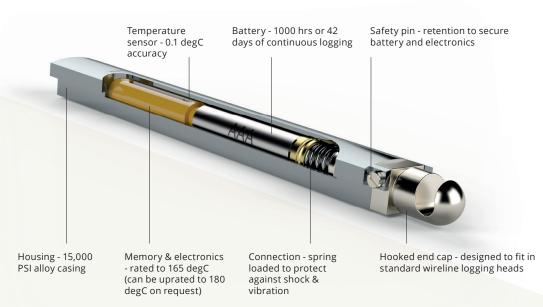

## **T-1000** Cablehead Memory Thermometer

The AccSensum T-1000 offers an innovative, low power, single pin solution (patent pending) for continuous downhole temperature measurement during open-hole logging. It provides a calibrated, consistent temperature measurement across all logging runs without modification or adaptation of existing hardware.

## **Specifications** v1.0

| Pressure Rating           | 1034 Bar                        | 15000 psi |
|---------------------------|---------------------------------|-----------|
| Temperature Rating        | 165°C                           | 329°F     |
| Temperature Accuracy      | ± 0.1 °C                        | ± 0.18 °F |
| Temperature<br>Resolution | 0.05 °C                         | 0.09 °F   |
| Sample Points             | 32000                           |           |
| Sample Rate               | 1 sample/second – 1 sample/hour |           |